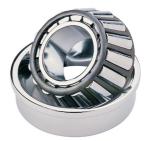

## 32016X-TIMKEN KONISK RULLELEJE ENRADET METRISK

High quality Taper roller baering-metric, from the leading manufacturer Timken, The tapered roller bearing was invented by Henry Timken, the bearing was uniquely designed to manage both thrust and radial load and have continously been improved to perfection by the company, now offering the widest range in the world. As an undisputed world number one Timken offers several performance enhancing features such as customized geometries, engineered surfaces and market leading

## **Basic dimensions**

| Outer diameter [D] | 125.00 | mm |
|--------------------|--------|----|
| Inner diameter [d] | 80.00  | mm |

Width [B]

mm