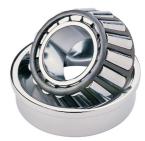

## 32028X-TIMKEN KONISK RULLELEJE ENRADET METRISK

High quality Taper roller baering-metric, from the leading manufacturer Timken, The tapered roller bearing was invented by Henry Timken, the bearing was uniquely designed to manage both thrust and radial load and have continously been improved to perfection by the company, now offering the widest range in the world. As an undisputed world number one Timken offers several performance enhancing features such as customized geometries, engineered surfaces and market leading

## **Basic dimensions**

| Outer diameter [D] | 210.00 | mm |
|--------------------|--------|----|
| Inner diameter [d] | 140.00 | mm |

Width [B]

mm