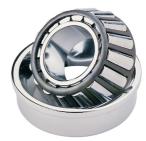

## 32204-TIMKEN KONISK RULLELEJE ENRADET METRISK

High quality Taper roller baering-metric, from the leading manufacturer Timken, The tapered roller bearing was invented by Henry Timken, the bearing was uniquely designed to manage both thrust and radial load and have continously been improved to perfection by the company, now offering the widest range in the world. As an undisputed world number one Timken offers several performance enhancing features such as customized geometries, engineered surfaces and market leading

## **Basic dimensions**

| Outer diameter [D] | 47.00 | mm |
|--------------------|-------|----|
| Inner diameter [d] | 20.00 | mm |

Width [B]

mm