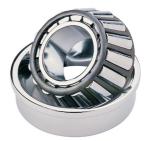

## 32205-TIMKEN KONISK RULLELEJE ENRADET METRISK

High quality Taper roller baering-metric, from the leading manufacturer Timken, The tapered roller bearing was invented by Henry Timken, the bearing was uniquely designed to manage both thrust and radial load and have continously been improved to perfection by the company, now offering the widest range in the world. As an undisputed world number one Timken offers several performance enhancing features such as customized geometries, engineered surfaces and market leading

## **Basic dimensions**

| Outer diameter [D] | 457.20 | mm |
|--------------------|--------|----|
| Inner diameter [d] | 25.00  | mm |

Width [B]

mm