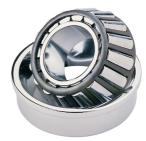

## 32212-TIMKEN KONISK RULLELEJE ENRADET METRISK

High quality Taper roller baering-metric, from the leading manufacturer Timken, The tapered roller bearing was invented by Henry Timken, the bearing was uniquely designed to manage both thrust and radial load and have continously been improved to perfection by the company, now offering the widest range in the world. As an undisputed world number one Timken offers several performance enhancing features such as customized geometries, engineered surfaces and market leading

## **Basic dimensions**

| Outer diameter [D] | 110.00 | mm |
|--------------------|--------|----|
| Inner diameter [d] | 60.00  | mm |

Width [B]

29.75

mm