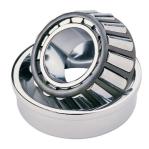

## 32214-TIMKEN KONISK RULLELEJE ENRADET METRISK

High quality Taper roller baering-metric, from the leading manufacturer Timken, The tapered roller bearing was invented by Henry Timken, the bearing was uniquely designed to manage both thrust and radial load and have continously been improved to perfection by the company, now offering the widest range in the world. As an undisputed world number one Timken offers several performance enhancing features such as customized geometries, engineered surfaces and market leading

## **Basic dimensions**

| Outer diameter [D] | 125.00 | mm |
|--------------------|--------|----|
| Inner diameter [d] | 70.00  | mm |

Width [B] 33.25 mm