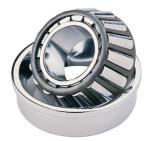

## 32221-TIMKEN KONISK RULLELEJE ENRADET METRISK

High quality Taper roller baering-metric, from the leading manufacturer Timken, The tapered roller bearing was invented by Henry Timken, the bearing was uniquely designed to manage both thrust and radial load and have continously been improved to perfection by the company, now offering the widest range in the world. As an undisputed world number one Timken offers several performance enhancing features such as customized geometries, engineered surfaces and market leading

## **Basic dimensions**

| Outer diameter [D] | 190.00 | mm |
|--------------------|--------|----|
| Inner diameter [d] | 105.00 | mm |

Width [B]

53.00

mm