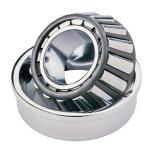

## 32226-TIMKEN KONISK RULLELEJE ENRADET METRISK

High quality Taper roller baering-metric, from the leading manufacturer Timken, The tapered roller bearing was invented by Henry Timken, the bearing was uniquely designed to manage both thrust and radial load and have continously been improved to perfection by the company, now offering the widest range in the world. As an undisputed world number one Timken offers several performance enhancing features such as customized geometries, engineered surfaces and market leading