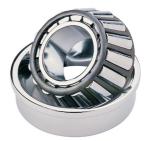

## 32232-TIMKEN KONISK RULLELEJE ENRADET METRISK

High quality Taper roller baering-metric, from the leading manufacturer Timken, The tapered roller bearing was invented by Henry Timken, the bearing was uniquely designed to manage both thrust and radial load and have continously been improved to perfection by the company, now offering the widest range in the world. As an undisputed world number one Timken offers several performance enhancing features such as customized geometries, engineered surfaces and market leading

## **Basic dimensions**

| Outer diameter [D] | 290.00 | mm |
|--------------------|--------|----|
| Inner diameter [d] | 160.00 | mm |

Width [B]

84.00

mm