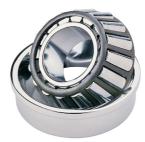

## 32234-TIMKEN KONISK RULLELEJE ENRADET METRISK

High quality Taper roller baering-metric, from the leading manufacturer Timken, The tapered roller bearing was invented by Henry Timken, the bearing was uniquely designed to manage both thrust and radial load and have continously been improved to perfection by the company, now offering the widest range in the world. As an undisputed world number one Timken offers several performance enhancing features such as customized geometries, engineered surfaces and market leading