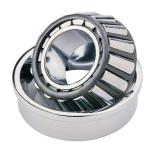

## 32244-TIMKEN KONISK RULLELEJE ENRADET METRISK

High quality Taper roller baering-metric, from the leading manufacturer Timken, The tapered roller bearing was invented by Henry Timken, the bearing was uniquely designed to manage both thrust and radial load and have continously been improved to perfection by the company, now offering the widest range in the world. As an undisputed world number one Timken offers several performance enhancing features such as customized geometries, engineered surfaces and market leading