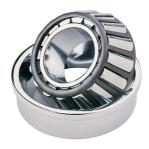

## 32306-TIMKEN KONISK RULLELEJE ENRADET METRISK

High quality Taper roller baering-metric, from the leading manufacturer Timken, The tapered roller bearing was invented by Henry Timken, the bearing was uniquely designed to manage both thrust and radial load and have continously been improved to perfection by the company, now offering the widest range in the world. As an undisputed world number one Timken offers several performance enhancing features such as customized geometries, engineered surfaces and market leading

## **Basic dimensions**

| Outer diameter [D] | 72.00 | mm |
|--------------------|-------|----|
| Inner diameter [d] | 30.00 | mm |

| Width [B]  | 28.75 | mm |
|------------|-------|----|
|            |       |    |
|            |       |    |
| Other data |       |    |