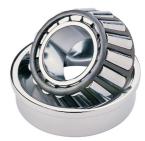

## 32309-TIMKEN KONISK RULLELEJE ENRADET METRISK

High quality Taper roller baering-metric, from the leading manufacturer Timken, The tapered roller bearing was invented by Henry Timken, the bearing was uniquely designed to manage both thrust and radial load and have continously been improved to perfection by the company, now offering the widest range in the world. As an undisputed world number one Timken offers several performance enhancing features such as customized geometries, engineered surfaces and market leading

## **Basic dimensions**

| Outer diameter [D] | 100.00 | mm |
|--------------------|--------|----|
| Inner diameter [d] | 45.00  | mm |

Width [B]

mm