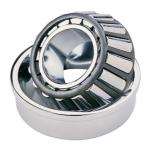

## 32311-TIMKEN KONISK RULLELEJE ENRADET METRISK

High quality Taper roller baering-metric, from the leading manufacturer Timken, The tapered roller bearing was invented by Henry Timken, the bearing was uniquely designed to manage both thrust and radial load and have continously been improved to perfection by the company, now offering the widest range in the world. As an undisputed world number one Timken offers several performance enhancing features such as customized geometries, engineered surfaces and market leading

## **Basic dimensions**

| Outer diameter [D] | 120.00 | mm |
|--------------------|--------|----|
| Inner diameter [d] | 55.00  | mm |

Width [B] 45.50 mm