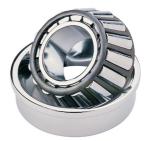

## 32318-TIMKEN KONISK RULLELEJE ENRADET METRISK

High quality Taper roller baering-metric, from the leading manufacturer Timken, The tapered roller bearing was invented by Henry Timken, the bearing was uniquely designed to manage both thrust and radial load and have continously been improved to perfection by the company, now offering the widest range in the world. As an undisputed world number one Timken offers several performance enhancing features such as customized geometries, engineered surfaces and market leading

## **Basic dimensions**

| Outer diameter [D] | 190.00 | mm |
|--------------------|--------|----|
| Inner diameter [d] | 90.00  | mm |

Width [B]

67.50

mm