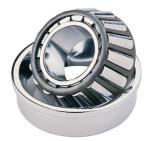

## 32320-TIMKEN KONISK RULLELEJE ENRADET METRISK

High quality Taper roller baering-metric, from the leading manufacturer Timken, The tapered roller bearing was invented by Henry Timken, the bearing was uniquely designed to manage both thrust and radial load and have continously been improved to perfection by the company, now offering the widest range in the world. As an undisputed world number one Timken offers several performance enhancing features such as customized geometries, engineered surfaces and market leading