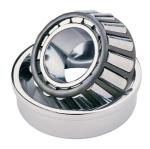

## 32321-TIMKEN KONISK RULLELEJE ENRADET METRISK

High quality Taper roller baering-metric, from the leading manufacturer Timken, The tapered roller bearing was invented by Henry Timken, the bearing was uniquely designed to manage both thrust and radial load and have continously been improved to perfection by the company, now offering the widest range in the world. As an undisputed world number one Timken offers several performance enhancing features such as customized geometries, engineered surfaces and market leading

## **Basic dimensions**

| Outer diameter [D] | 225.00 | mm |
|--------------------|--------|----|
| Inner diameter [d] | 105.00 | mm |

| Width [B]                | 81.50      | mm |
|--------------------------|------------|----|
| Physical properties      |            |    |
| Load rating dynamic [Cr] | 726 000.00 | n  |
| Weight                   | 13.99      | kg |

989 000.00

n

Load rating static [C0r]