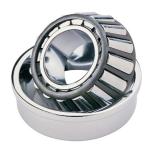

## 32322-TIMKEN KONISK RULLELEJE ENRADET METRISK

High quality Taper roller baering-metric, from the leading manufacturer Timken, The tapered roller bearing was invented by Henry Timken, the bearing was uniquely designed to manage both thrust and radial load and have continously been improved to perfection by the company, now offering the widest range in the world. As an undisputed world number one Timken offers several performance enhancing features such as customized geometries, engineered surfaces and market leading

## **Basic dimensions**

| Outer diameter [D] | 240.00 | mm |
|--------------------|--------|----|
| Inner diameter [d] | 110.00 | mm |

| Width [B]                | 84.50      | mm |
|--------------------------|------------|----|
|                          |            |    |
|                          |            |    |
| Physical properties      |            |    |
| Load rating dynamic [Cr] | 760 000.00 | n  |
| Weight                   | 3.82       | kg |

1 020 000.00

n

Load rating static [C0r]