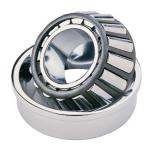

## 32324-TIMKEN KONISK RULLELEJE ENRADET METRISK

High quality Taper roller baering-metric, from the leading manufacturer Timken, The tapered roller bearing was invented by Henry Timken, the bearing was uniquely designed to manage both thrust and radial load and have continously been improved to perfection by the company, now offering the widest range in the world. As an undisputed world number one Timken offers several performance enhancing features such as customized geometries, engineered surfaces and market leading