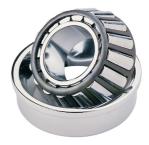

## 32952-TIMKEN KONISK RULLELEJE ENRADET METRISK

High quality Taper roller baering-metric, from the leading manufacturer Timken, The tapered roller bearing was invented by Henry Timken, the bearing was uniquely designed to manage both thrust and radial load and have continously been improved to perfection by the company, now offering the widest range in the world. As an undisputed world number one Timken offers several performance enhancing features such as customized geometries, engineered surfaces and market leading