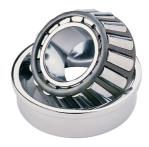

## 32956-TIMKEN KONISK RULLELEJE ENRADET METRISK

High quality Taper roller baering-metric, from the leading manufacturer Timken, The tapered roller bearing was invented by Henry Timken, the bearing was uniquely designed to manage both thrust and radial load and have continously been improved to perfection by the company, now offering the widest range in the world. As an undisputed world number one Timken offers several performance enhancing features such as customized geometries, engineered surfaces and market leading

## **Basic dimensions**

| Outer diameter [D] | 380.00 | mm |
|--------------------|--------|----|
| Inner diameter [d] | 280.00 | mm |

| Width [B]                | 63.50      | mm |
|--------------------------|------------|----|
|                          |            |    |
|                          |            |    |
| Physical properties      |            |    |
| Load rating dynamic [Cr] | 850 000.00 | n  |
| Weight                   | 19.81      | kg |