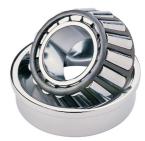

## 32968-TIMKEN KONISK RULLELEJE ENRADET METRISK

High quality Taper roller baering-metric, from the leading manufacturer Timken, The tapered roller bearing was invented by Henry Timken, the bearing was uniquely designed to manage both thrust and radial load and have continously been improved to perfection by the company, now offering the widest range in the world. As an undisputed world number one Timken offers several performance enhancing features such as customized geometries, engineered surfaces and market leading