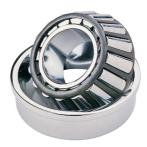

## 33014-TIMKEN TAPERED ROLLER BEARING METRIC

High quality Taper roller baering-metric, from the leading manufacturer Timken, The tapered roller bearing was invented by Henry Timken, the bearing was uniquely designed to manage both thrust and radial load and have continously been improved to perfection by the company, now offering the widest range in the world. As an undisputed world number one Timken offers several performance enhancing features such as customized geometries, engineered surfaces and market leading

## **Basic dimensions**

| Outer diameter [D] | 110.00 | mm |
|--------------------|--------|----|
| Inner diameter [d] | 70.00  | mm |

Width [B] 31.00 mm