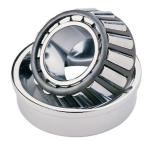

## 33015-TIMKEN KONISK RULLELEJE ENRADET METRISK

High quality Taper roller baering-metric, from the leading manufacturer Timken, The tapered roller bearing was invented by Henry Timken, the bearing was uniquely designed to manage both thrust and radial load and have continously been improved to perfection by the company, now offering the widest range in the world. As an undisputed world number one Timken offers several performance enhancing features such as customized geometries, engineered surfaces and market leading

## **Basic dimensions**

| Outer diameter [D] | 115.00 | mm |
|--------------------|--------|----|
| Inner diameter [d] | 75.00  | mm |

Width [B]

31.00

mm