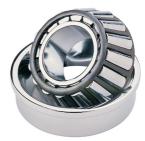

## 33016-TIMKEN KONISK RULLELEJE ENRADET METRISK

High quality Taper roller baering-metric, from the leading manufacturer Timken, The tapered roller bearing was invented by Henry Timken, the bearing was uniquely designed to manage both thrust and radial load and have continously been improved to perfection by the company, now offering the widest range in the world. As an undisputed world number one Timken offers several performance enhancing features such as customized geometries, engineered surfaces and market leading

## **Basic dimensions**

| Outer diameter [D] | 125.00 | mm |
|--------------------|--------|----|
| Inner diameter [d] | 80.00  | mm |

Width [B]

mm