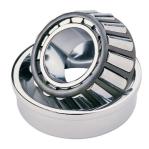

## 33021-TIMKEN KONISK RULLELEJE ENRADET METRISK

High quality Taper roller baering-metric, from the leading manufacturer Timken, The tapered roller bearing was invented by Henry Timken, the bearing was uniquely designed to manage both thrust and radial load and have continously been improved to perfection by the company, now offering the widest range in the world. As an undisputed world number one Timken offers several performance enhancing features such as customized geometries, engineered surfaces and market leading

## **Basic dimensions**

| Outer diameter [D] | 160.00 | mm |
|--------------------|--------|----|
| Inner diameter [d] | 105.00 | mm |

Width [B] 43.00 mm