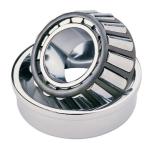

## 33112-TIMKEN KONISK RULLELEJE ENRADET METRISK

High quality Taper roller baering-metric, from the leading manufacturer Timken, The tapered roller bearing was invented by Henry Timken, the bearing was uniquely designed to manage both thrust and radial load and have continously been improved to perfection by the company, now offering the widest range in the world. As an undisputed world number one Timken offers several performance enhancing features such as customized geometries, engineered surfaces and market leading

## **Basic dimensions**

| Outer diameter [D] | 100.00 | mm |
|--------------------|--------|----|
| Inner diameter [d] | 60.00  | mm |

Width [B] 30.00 mm