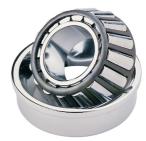

## 33113-TIMKEN KONISK RULLELEJE ENRADET METRISK

High quality Taper roller baering-metric, from the leading manufacturer Timken, The tapered roller bearing was invented by Henry Timken, the bearing was uniquely designed to manage both thrust and radial load and have continously been improved to perfection by the company, now offering the widest range in the world. As an undisputed world number one Timken offers several performance enhancing features such as customized geometries, engineered surfaces and market leading

## **Basic dimensions**

| Outer diameter [D] | 110.00 | mm |
|--------------------|--------|----|
| Inner diameter [d] | 65.00  | mm |

Width [B]

mm