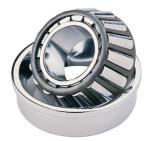

## 33115-TIMKEN KONISK RULLELEJE ENRADET METRISK

High quality Taper roller baering-metric, from the leading manufacturer Timken, The tapered roller bearing was invented by Henry Timken, the bearing was uniquely designed to manage both thrust and radial load and have continously been improved to perfection by the company, now offering the widest range in the world. As an undisputed world number one Timken offers several performance enhancing features such as customized geometries, engineered surfaces and market leading

## **Basic dimensions**

| Outer diameter [D] | 125.00 | mm |
|--------------------|--------|----|
| Inner diameter [d] | 75.00  | mm |

Width [B]

mm