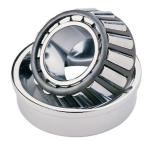

## 33116-TIMKEN KONISK RULLELEJE ENRADET METRISK

High quality Taper roller baering-metric, from the leading manufacturer Timken, The tapered roller bearing was invented by Henry Timken, the bearing was uniquely designed to manage both thrust and radial load and have continously been improved to perfection by the company, now offering the widest range in the world. As an undisputed world number one Timken offers several performance enhancing features such as customized geometries, engineered surfaces and market leading

## **Basic dimensions**

| Outer diameter [D] | 130.00 | mm |
|--------------------|--------|----|
| Inner diameter [d] | 80.00  | mm |

Width [B]

mm