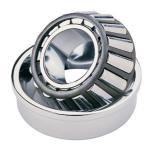

## 33117-TIMKEN TAPERED ROLLER BEARING METRIC

High quality Taper roller baering-metric, from the leading manufacturer Timken, The tapered roller bearing was invented by Henry Timken, the bearing was uniquely designed to manage both thrust and radial load and have continously been improved to perfection by the company, now offering the widest range in the world. As an undisputed world number one Timken offers several performance enhancing features such as customized geometries, engineered surfaces and market leading

## **Basic dimensions**

| Outer diameter [D] | 140.00 | mm |
|--------------------|--------|----|
| Inner diameter [d] | 85.00  | mm |

Width [B] 41.00 mm