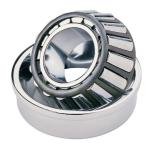

## 33205-TIMKEN KONISK RULLELEJE ENRADET METRISK

High quality Taper roller baering-metric, from the leading manufacturer Timken, The tapered roller bearing was invented by Henry Timken, the bearing was uniquely designed to manage both thrust and radial load and have continously been improved to perfection by the company, now offering the widest range in the world. As an undisputed world number one Timken offers several performance enhancing features such as customized geometries, engineered surfaces and market leading

## **Basic dimensions**

| Outer diameter [D] | 52.00 | mm |
|--------------------|-------|----|
| Inner diameter [d] | 25.00 | mm |

Width [B] 22.00 mm