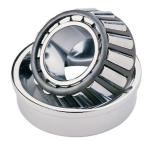

## 33209-TIMKEN KONISK RULLELEJE ENRADET METRISK

High quality Taper roller baering-metric, from the leading manufacturer Timken, The tapered roller bearing was invented by Henry Timken, the bearing was uniquely designed to manage both thrust and radial load and have continously been improved to perfection by the company, now offering the widest range in the world. As an undisputed world number one Timken offers several performance enhancing features such as customized geometries, engineered surfaces and market leading

## **Basic dimensions**

| Outer diameter [D] | 85.00 | mm |
|--------------------|-------|----|
| Inner diameter [d] | 45.00 | mm |