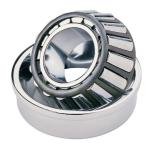

## 33211-TIMKEN KONISK RULLELEJE ENRADET METRISK

High quality Taper roller baering-metric, from the leading manufacturer Timken, The tapered roller bearing was invented by Henry Timken, the bearing was uniquely designed to manage both thrust and radial load and have continously been improved to perfection by the company, now offering the widest range in the world. As an undisputed world number one Timken offers several performance enhancing features such as customized geometries, engineered surfaces and market leading

## **Basic dimensions**

| Outer diameter [D] | 100.00 | mm |
|--------------------|--------|----|
| Inner diameter [d] | 55.00  | mm |

Width [B] 35.00 mm