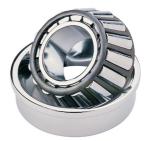

## 33213-TIMKEN KONISK RULLELEJE ENRADET METRISK

High quality Taper roller baering-metric, from the leading manufacturer Timken, The tapered roller bearing was invented by Henry Timken, the bearing was uniquely designed to manage both thrust and radial load and have continously been improved to perfection by the company, now offering the widest range in the world. As an undisputed world number one Timken offers several performance enhancing features such as customized geometries, engineered surfaces and market leading

## **Basic dimensions**

| Outer diameter [D] | 120.00 | mm |
|--------------------|--------|----|
| Inner diameter [d] | 65.00  | mm |

Width [B]

41.00

mm