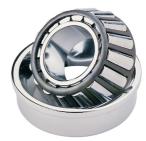

## 33214-TIMKEN KONISK RULLELEJE ENRADET METRISK

High quality Taper roller baering-metric, from the leading manufacturer Timken, The tapered roller bearing was invented by Henry Timken, the bearing was uniquely designed to manage both thrust and radial load and have continously been improved to perfection by the company, now offering the widest range in the world. As an undisputed world number one Timken offers several performance enhancing features such as customized geometries, engineered surfaces and market leading

## **Basic dimensions**

| Outer diameter [D] | 125.00 | mm |
|--------------------|--------|----|
| Inner diameter [d] | 70.00  | mm |

Width [B]

41.00

mm