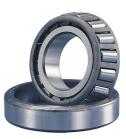

## 352-TIMKEN KONISK RULLELEJE YDERRING

High quality tapered roller bearing outer ring (Cup) from the worlds leading manufacturer Timken. The tapered roller bearing was invented by Henry Timken was uniquely designed to manage both thrust and radial loads and have continously been improved to perfection by the company, now offering the widest range in the world. As an undisputed world number one Timken offers several performance enhancing features such as customized geometries, engineered surfaces and market leading hardening methods