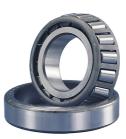

## 363-TIMKEN KONISK RULLELEJE YDERRING

High quality tapered roller bearing outer ring (Cup) from the worlds leading manufacturer Timken. The tapered roller bearing was invented by Henry Timken was uniquely designed to manage both thrust and radial loads and have continously been improved to perfection by the company, now offering the widest range in the world. As an undisputed world number one Timken offers several performance enhancing features such as customized geometries, engineered surfaces and market leading hardening methods