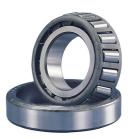

## 382S-TIMKEN KONISK RULLELEJE YDERRING

High quality tapered roller bearing outer ring (Cup) from the worlds leading manufacturer Timken. The tapered roller bearing was invented by Henry Timken was uniquely designed to manage both thrust and radial loads and have continously been improved to perfection by the company, now offering the widest range in the world. As an undisputed world number one Timken offers several performance enhancing features such as customized geometries, engineered surfaces and market leading hardening methods