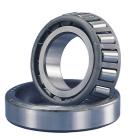

## 383-TIMKEN KONISK RULLELEJE YDERRING

High quality tapered roller bearing outer ring (Cup) from the worlds leading manufacturer Timken. The tapered roller bearing was invented by Henry Timken was uniquely designed to manage both thrust and radial loads and have continously been improved to perfection by the company, now offering the widest range in the world. As an undisputed world number one Timken offers several performance enhancing features such as customized geometries, engineered surfaces and market leading hardening methods