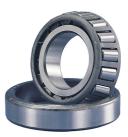

## 384ED-TIMKEN KONISK RULLELEJE YDERRING

High quality tapered roller bearing outer ring (Cup) from the worlds leading manufacturer Timken. The tapered roller bearing was invented by Henry Timken was uniquely designed to manage both thrust and radial loads and have continously been improved to perfection by the company, now offering the widest range in the world. As an undisputed world number one Timken offers several performance enhancing features such as customized geometries, engineered surfaces and market leading hardening methods