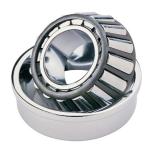

## 385A 90028-TIMKEN KONISK RULLELEJE KOMPLET TOMMEMÅL

High quality tapered roller bearing in metric dimensions from the worlds leading manufacturer Timken. The tapered roller bearing was invented by Henry Timken was uniquely designed to manage both thrust and radial loads and have continously been improved to perfection by the company, now offering the widest range in the world. As an undisputed world number one Timken offers several performance enhancing features such as customized geometries, engineered surfaces and market leading hardening methods

## **Basic dimensions**

| Outer diameter [D] | 100.00 | mm |
|--------------------|--------|----|
| Width [B]          | 49.20  | mm |
| Inner diameter [d] | 50.80  | mm |