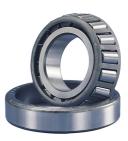

## 42584-TIMKEN KONISK RULLELEJE YDERRING

High quality tapered roller bearing outer ring (Cup) from the worlds leading manufacturer Timken. The tapered roller bearing was invented by Henry Timken was uniquely designed to manage both thrust and radial loads and have continously been improved to perfection by the company, now offering the widest range in the world. As an undisputed world number one Timken offers several performance enhancing features such as customized geometries, engineered surfaces and market leading hardening methods

## **Basic dimensions**

Width [B] 21.43 mm