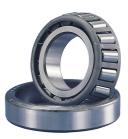

## 53375-TIMKEN KONISK RULLELEJE YDERRING

High quality tapered roller bearing outer ring (Cup) from the worlds leading manufacturer Timken. The tapered roller bearing was invented by Henry Timken was uniquely designed to manage both thrust and radial loads and have continously been improved to perfection by the company, now offering the widest range in the world. As an undisputed world number one Timken offers several performance enhancing features such as customized geometries, engineered surfaces and market leading hardening methods