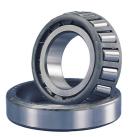

## 53387-TIMKEN KONISK RULLELEJE YDERRING

High quality tapered roller bearing outer ring (Cup) from the worlds leading manufacturer Timken. The tapered roller bearing was invented by Henry Timken was uniquely designed to manage both thrust and radial loads and have continously been improved to perfection by the company, now offering the widest range in the world. As an undisputed world number one Timken offers several performance enhancing features such as customized geometries, engineered surfaces and market leading hardening methods

## **Basic dimensions**

Width [B] 20.64 mm