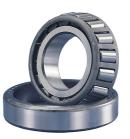

## 55437-TIMKEN KONISK RULLELEJE YDERRING

High quality tapered roller bearing outer ring (Cup) from the worlds leading manufacturer Timken. The tapered roller bearing was invented by Henry Timken was uniquely designed to manage both thrust and radial loads and have continously been improved to perfection by the company, now offering the widest range in the world. As an undisputed world number one Timken offers several performance enhancing features such as customized geometries, engineered surfaces and market leading hardening methods

## **Basic dimensions**

Width [B] 20.64 mm