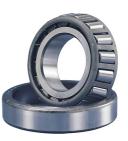

## 55443-TIMKEN KONISK RULLELEJE YDERRING

High quality tapered roller bearing outer ring (Cup) from the worlds leading manufacturer Timken. The tapered roller bearing was invented by Henry Timken was uniquely designed to manage both thrust and radial loads and have continously been improved to perfection by the company, now offering the widest range in the world. As an undisputed world number one Timken offers several performance enhancing features such as customized geometries, engineered surfaces and market leading hardening methods

## **Basic dimensions**

Width [B] 20.64 mm