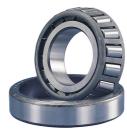

## 563B-TIMKEN KONISK RULLELEJE YDERRING

High quality tapered roller bearing outer ring (Cup) from the worlds leading manufacturer Timken. The tapered roller bearing was invented by Henry Timken was uniquely designed to manage both thrust and radial loads and have continously been improved to perfection by the company, now offering the widest range in the world. As an undisputed world number one Timken offers several performance enhancing features such as customized geometries, engineered surfaces and market leading hardening methods

## **Basic dimensions**

| Width [B]          | 28.45  | mm |
|--------------------|--------|----|
| Outer diameter [D] | 127.00 | mm |