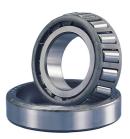

## **574-TIMKEN KONISK RULLELEJE YDERRING**

High quality tapered roller bearing outer ring (Cup) from the worlds leading manufacturer Timken. The tapered roller bearing was invented by Henry Timken was uniquely designed to manage both thrust and radial loads and have continously been improved to perfection by the company, now offering the widest range in the world. As an undisputed world number one Timken offers several performance enhancing features such as customized geometries, engineered surfaces and market leading hardening methods