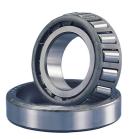

## 74850-TIMKEN TAPERED ROLLER BEARING CUP

High quality tapered roller bearing outer ring (Cup) from the worlds leading manufacturer Timken. The tapered roller bearing was invented by Henry Timken was uniquely designed to manage both thrust and radial loads and have continously been improved to perfection by the company, now offering the widest range in the world. As an undisputed world number one Timken offers several performance enhancing features such as customized geometries, engineered surfaces and market leading hardening methods